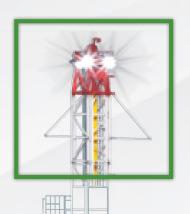

### **NEIGHBORHOOD FRIENDLY**

Overhead directional lighting evenly covers all traffic areas of the location , minimizes external light spillage, and eliminates noise.

\* For illustrative purposes only, does not represent exact specification of lighting system